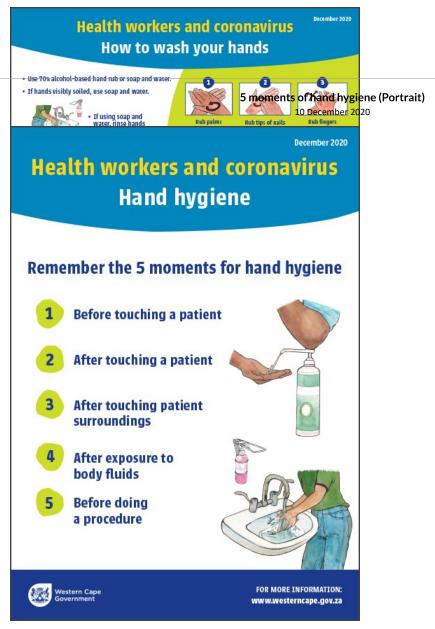

# COVID-19 Resources for Health Facilities (Western Cape, South Africa)

Please read Terms and Conditions of these resources.

# **COVID-19 Vaccination sites**

# Safety Measures



English Afrikaans isiXhosa

**Observation Area** 

3 June 2021



- · Itching
- · Skin rash
- · Swelling of face, lips, tongue, hands or feet
- · Hoarseness or tight throat
- · New wheeze or cough
- · Feeling faint or dizzy
- · Difficulty breathing
- · Chest pain
- · Nausea, vomiting or abdominal cramps





**Afrikaans** 

Vaccine Anaphylaxis 8 June 2021



**English** 

How to wash your hands (Landscape)

10 December 2020



**English** 

#### 5 moments of hand hygiene (Landscape)

10 December 2020



**English** 

## **At Entrances**

### **Entrance symptom screening**

10 December 2020



English Afrikaans isiXhosa

Cough etiquette

10 December 2020



English Afrikaans isiXhosa

# **Patient Care Areas**

#### Clean and disinfect patient areas

10 December 2020



**English** 

Personal Protective Equipment (PPE)

10 December 2020



Remove PPE correctly (doffing)

10 December 2020



How to hand rub (Portrait)

10 December 2020



How to hand rub (Landscape)

10 D**മ്പ്പേണ്ണിട്ടപ്പ്** 2020



**English** 

# In Tearooms

What to do before work

10 December 2020





### Using public or staff transport

10 December 2020



English

**Taking breaks** 

10 December 2020



Health worker PPE

10 December 2020