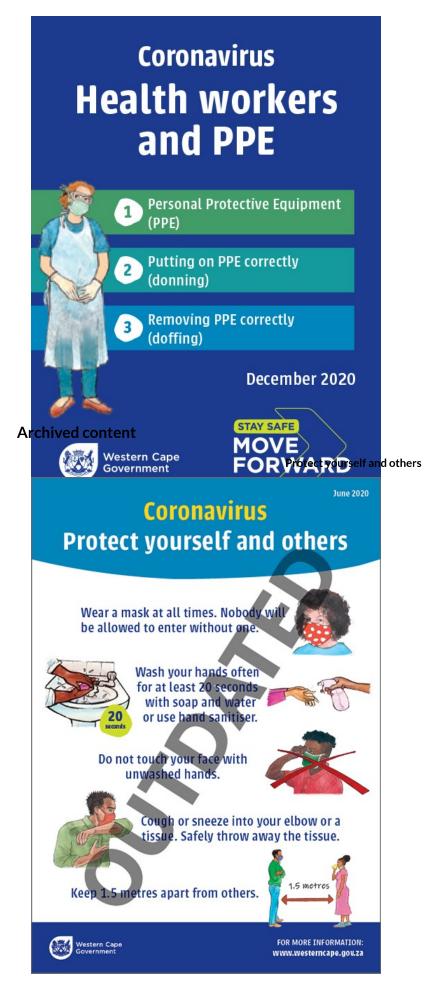

#### Clean and disinfect patient areas

10 December 2020

**English** 

Personal Protective Equipment (PPE)

10 December 2020

Remove PPE correctly (doffing)

10 December 2020

How to hand rub (Portrait)