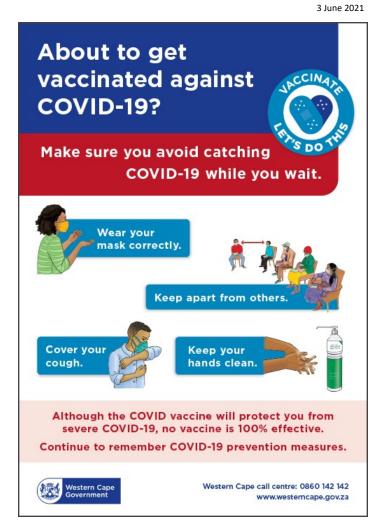

# Safety Measures

English Afrikaans isiXhosa

**Observation Area** 

3 June 2021

- · Itching
- · Skin rash
- · Swelling of face, lips, tongue, hands or feet
- · Hoarseness or tight throat
- · New wheeze or cough
- · Feeling faint or dizzy
- · Difficulty breathing
- · Chest pain
- · Nausea, vomiting or abdominal cramps