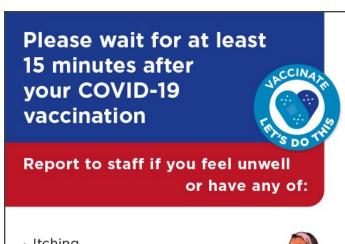

# Safety Measures

English Afrikaans isiXhosa

**Observation Area** 

3 June 2021

- · Itching
- · Skin rash
- · Swelling of face, lips, tongue, hands or feet
- · Hoarseness or tight throat
- · New wheeze or cough
- · Feeling faint or dizzy
- · Difficulty breathing
- · Chest pain
- · Nausea, vomiting or abdominal cramps