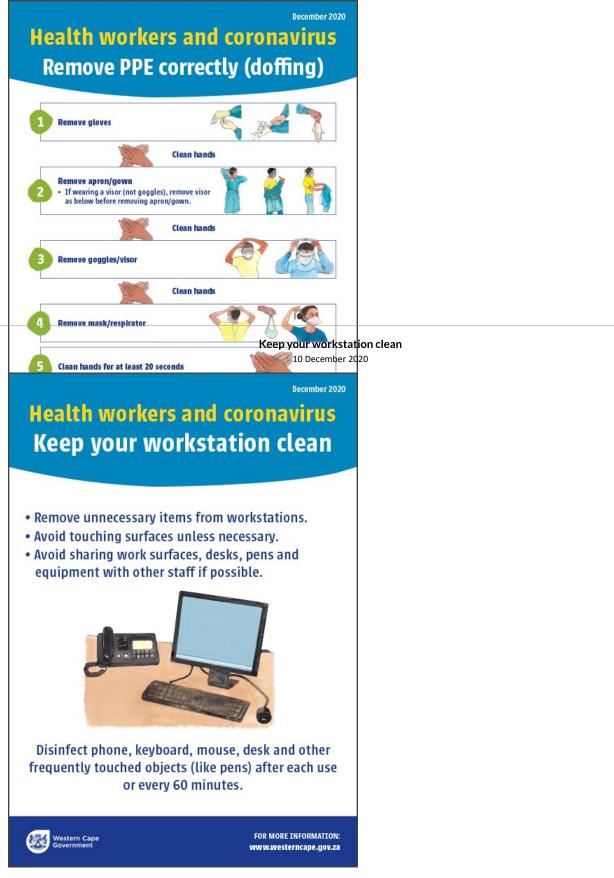

#### Clean and disinfect patient areas

10 December 2020

**English** 

Personal Protective Equipment (PPE)

10 December 2020

Remove PPE correctly (doffing)

10 December 2020

How to hand rub (Portrait)