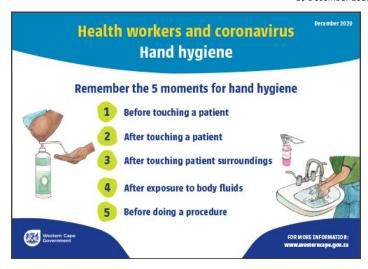

# COVID-19 Resources for Health Facilities (Western Cape, South Africa)

Please read Terms and Conditions of these resources.

# **COVID-19 Vaccination sites**

# Safety Measures



English Afrikaans isiXhosa

**Observation Area** 

3 June 2021



- · Itching
- · Skin rash
- · Swelling of face, lips, tongue, hands or feet
- · Hoarseness or tight throat
- · New wheeze or cough
- · Feeling faint or dizzy
- · Difficulty breathing
- · Chest pain
- · Nausea, vomiting or abdominal cramps





**Afrikaans** 

Vaccine Anaphylaxis 8 June 2021



**English** 

How to wash your hands (Landscape)

10 December 2020



**English** 

#### 5 moments of hand hygiene (Landscape)

10 December 2020



**English** 

## **At Entrances**

### **Entrance symptom screening**

10 December 2020



English Afrikaans isiXhosa

Cough etiquette

10 December 2020



English Afrikaans isiXhosa

# **Patient Care Areas**

#### Clean and disinfect patient areas

10 December 2020



**English** 

Personal Protective Equipment (PPE)

10 December 2020



Remove PPE correctly (doffing)

10 December 2020



How to hand rub (Portrait)

10 December 2020



How to hand rub (Landscape)

10 D**മ്പ്പേണ്ണിട്ടപ്പ്** 2020



**English** 

# In Tearooms

What to do before work

10 December 2020





### Using public or staff transport

10 December 2020



English

**Taking breaks** 

10 December 2020



Health worker PPE

10 December 2020



### Resources

COVID-19 in healthcare

- COVID-19 Vaccine Resources
- COVI