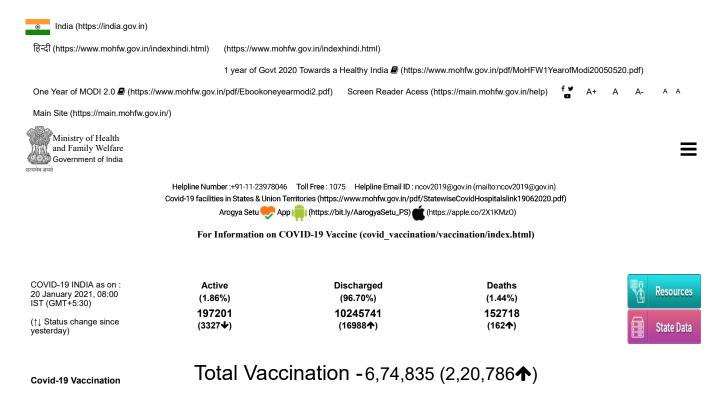

Total number of tests done during the previous day 7,64,120

For any technical enquiry with respect to COVID-19, you may kindly email on technicalquery.covid19@gov.in (mailto:technicalquery.covid19@gov.in) Aarogya Setu IVRS & 1921 (https://www.mohfw.gov.in/pdf/AAROGYASETUIVRS1921.pdf)