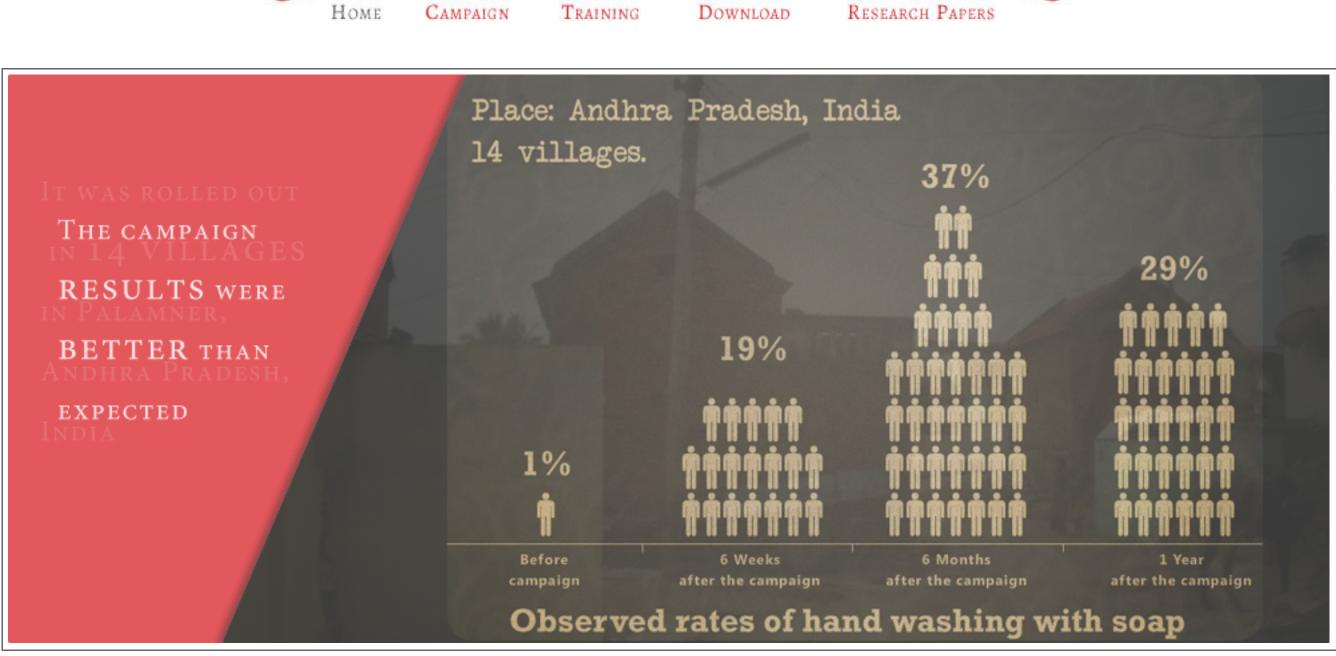

#### SUPERAMMA CAMPAIGN

## FOR CHANGING HAND WASHING BEHAVIOUR



The SuperAmma campaign is the culmination of years of behavioural science research to inculcate the habit of handwashing with soap. We designed a communication campaign based on the Evo-Eco theory of behaviour change. Here we make available the approach and the materials that worked successfully in Southern India to inspire and assist you in your behaviour change campaign.

# CAMPAIGN FILM

# Ο

#### CAMPAIGN

Know more about how the campaign was designed, implemented and evaluated.

### Ο TRAINING

Learn how to implement this campaign in your own backyard.

DOWNLOAD Tested open source communication materials that you can download and use.

Based on Evo-Eco behaviour change theory from the Hygiene Centre, LSHTM.

Campaign Guidance and Evaluation



Campaign Research & Creative Design