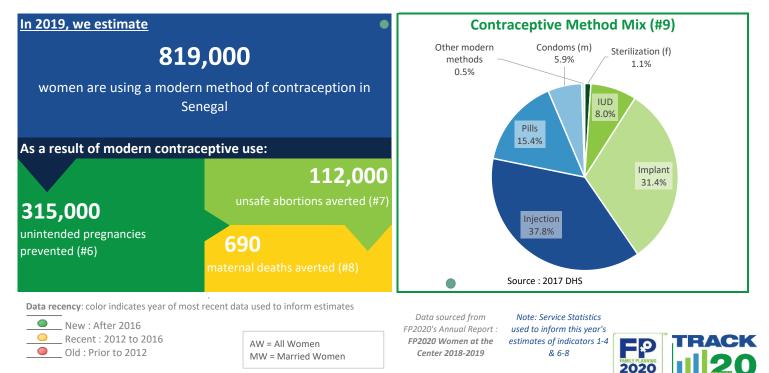

on<br>AW<br>AW<br>Sou                                    | Year<br>2017<br>Source<br>SIGL/DSN<br>2017 DF<br>2017 DF |

|   |    |                                                | Current Estimate for<br>2019 | Projection to 2020* |
|---|----|------------------------------------------------|------------------------------|---------------------|
|   | #1 | Additional Users of Modern Contraception       | 481,000                      | 535,000             |
|   | #2 | Modern Contraceptive Prevalence Rate (mCPR AW) | 20.5%                        | 21.2%               |
|   | #3 | Unmet Need for Modern Contraception (MW)       | 26.2%                        | 26.0%               |
| • | #4 | Demand Satisfied for Modern Contraception (MW) | 52.1%                        | 53.0%               |





\* FP2020 recalculates estimates each year, incorporating the most recent data available. The estimates presented here, covering the period from 2012 to 2020, will be recalculated each year, meaning estimates are likely to change by 2020.