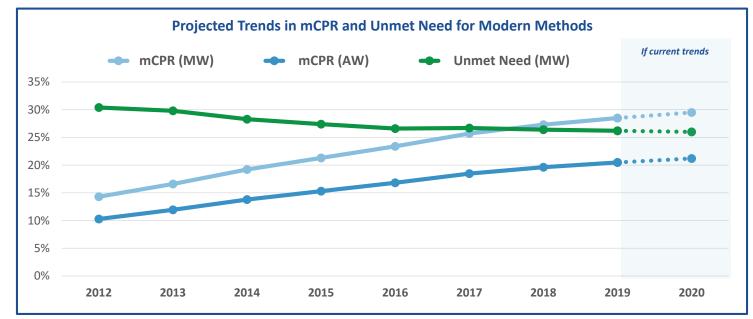

\* FP2020 recalculates estimates each year, incorporating the most recent data available. The estimates presented here, covering the period from 2012 to 2020, will be recalculated each year, meaning estimates are likely to change by 2020.