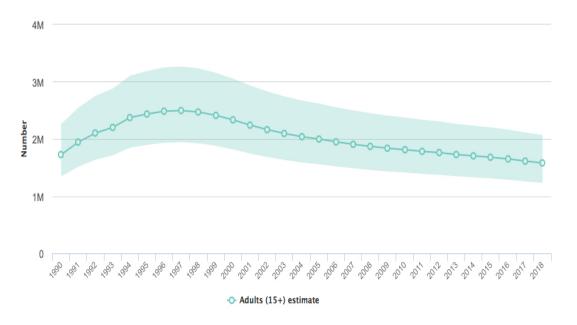

### New HIV infections (all ages)



## New HIV infections (all ages) - by region





## HIV incidence per 1000 population (15-49)



## HIV incidence per 1000 population (all ages)





## New HIV infections among adults (15+)



## New HIV Infections among adults (15+) - by sex





## New HIV infection among children (0-14)



## New HIV infections among adolescents (10-19)





## New HIV infections among adolescents (10-19) - by sex



### New HIV infections among young people (15-24)





### New HIV infections among young people (15-24) - by sex



## New HIV infections among people aged 50+





## New HIV infections among people aged 50+ - by sex