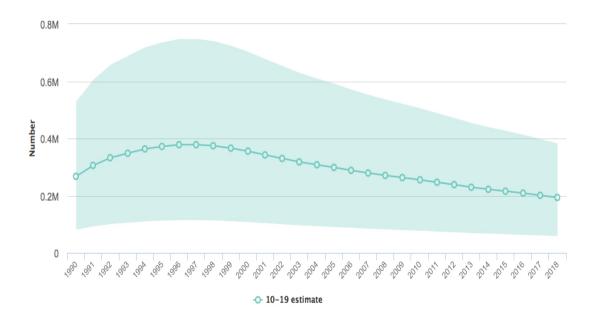

### New HIV infections (all ages)



## New HIV infections (all ages) - by region





## HIV incidence per 1000 population (15-49)



## HIV incidence per 1000 population (all ages)





## New HIV infections among adults (15+)



## New HIV Infections among adults (15+) - by sex





## New HIV infection among children (0-14)



## New HIV infections among adolescents (10-19)





## New HIV infections among adolescents (10-19) - by sex



### New HIV infections among young people (15-24)





### New HIV infections among young people (15-24) - by sex



## New HIV infections among people aged 50+





## New HIV infections among people aged 50+ - by sex