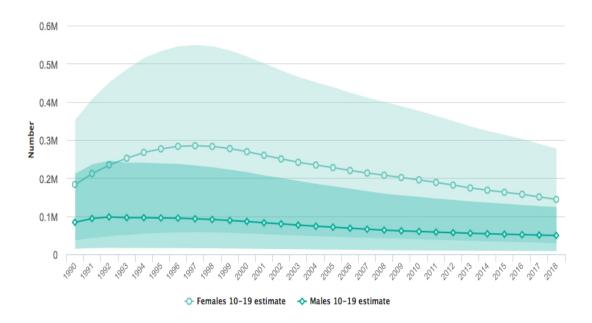

### New HIV infections (all ages)



## New HIV infections (all ages) - by region





## HIV incidence per 1000 population (15-49)



## HIV incidence per 1000 population (all ages)





## New HIV infections among adults (15+)



## New HIV Infections among adults (15+) - by sex





## New HIV infection among children (0-14)



## New HIV infections among adolescents (10-19)





## New HIV infections among adolescents (10-19) - by sex



### New HIV infections among young people (15-24)





### New HIV infections among young people (15-24) - by sex



## New HIV infections among people aged 50+





## New HIV infections among people aged 50+ - by sex