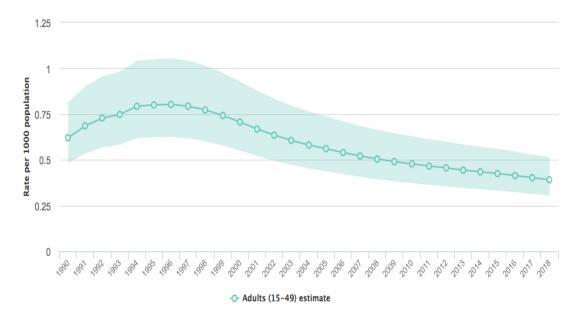

### New HIV infections (all ages)



## New HIV infections (all ages) - by region





## HIV incidence per 1000 population (15-49)



## HIV incidence per 1000 population (all ages)





## New HIV infections among adults (15+)



## New HIV Infections among adults (15+) - by sex





## New HIV infection among children (0-14)



## New HIV infections among adolescents (10-19)





## New HIV infections among adolescents (10-19) - by sex



### New HIV infections among young people (15-24)





### New HIV infections among young people (15-24) - by sex



## New HIV infections among people aged 50+





## New HIV infections among people aged 50+ - by sex