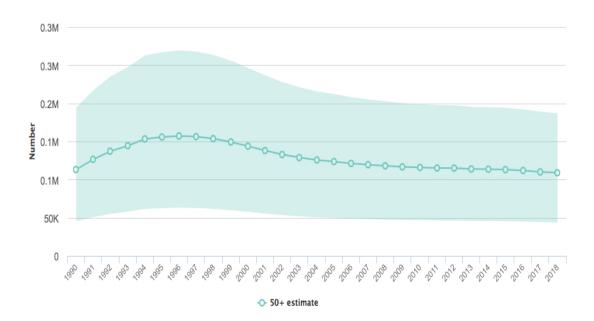

### New HIV infections (all ages)



## New HIV infections (all ages) - by region





## HIV incidence per 1000 population (15-49)



## HIV incidence per 1000 population (all ages)





## New HIV infections among adults (15+)



## New HIV Infections among adults (15+) - by sex





## New HIV infection among children (0-14)



## New HIV infections among adolescents (10-19)





## New HIV infections among adolescents (10-19) - by sex



### New HIV infections among young people (15-24)





### New HIV infections among young people (15-24) - by sex



## New HIV infections among people aged 50+





## New HIV infections among people aged 50+ - by sex