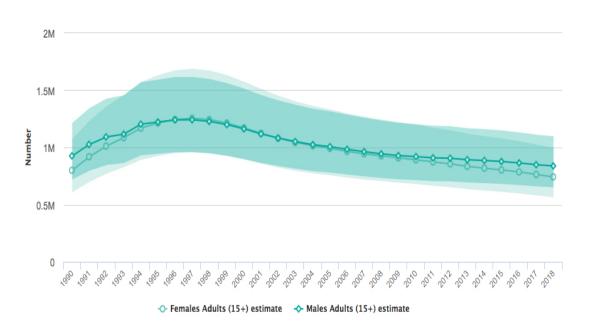

### New HIV infections (all ages)



## New HIV infections (all ages) - by region





## HIV incidence per 1000 population (15-49)



## HIV incidence per 1000 population (all ages)





## New HIV infections among adults (15+)



## New HIV Infections among adults (15+) - by sex





## New HIV infection among children (0-14)



## New HIV infections among adolescents (10-19)





## New HIV infections among adolescents (10-19) - by sex



### New HIV infections among young people (15-24)





### New HIV infections among young people (15-24) - by sex



## New HIV infections among people aged 50+





## New HIV infections among people aged 50+ - by sex