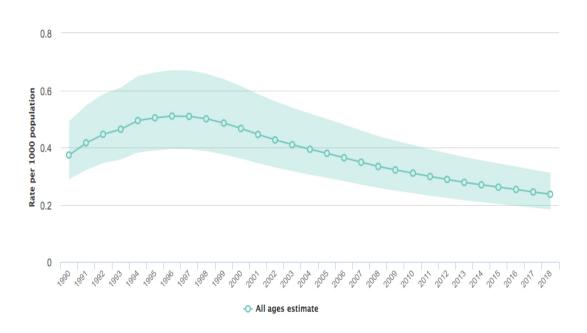

### New HIV infections (all ages)



## New HIV infections (all ages) - by region





## HIV incidence per 1000 population (15-49)



## HIV incidence per 1000 population (all ages)





## New HIV infections among adults (15+)



## New HIV Infections among adults (15+) - by sex





## New HIV infection among children (0-14)



## New HIV infections among adolescents (10-19)





## New HIV infections among adolescents (10-19) - by sex



### New HIV infections among young people (15-24)





### New HIV infections among young people (15-24) - by sex



## New HIV infections among people aged 50+





## New HIV infections among people aged 50+ - by sex