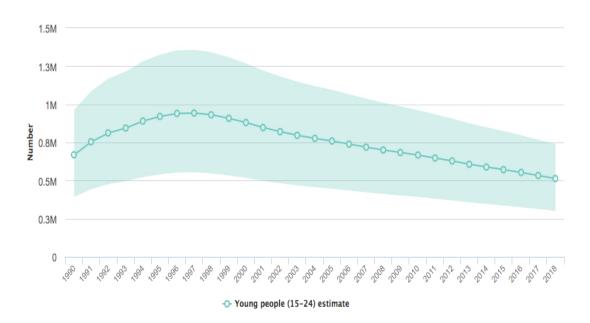

### New HIV infections (all ages)



## New HIV infections (all ages) - by region





## HIV incidence per 1000 population (15-49)



## HIV incidence per 1000 population (all ages)





## New HIV infections among adults (15+)



## New HIV Infections among adults (15+) - by sex





## New HIV infection among children (0-14)



## New HIV infections among adolescents (10-19)





## New HIV infections among adolescents (10-19) - by sex



### New HIV infections among young people (15-24)





### New HIV infections among young people (15-24) - by sex



## New HIV infections among people aged 50+





## New HIV infections among people aged 50+ - by sex