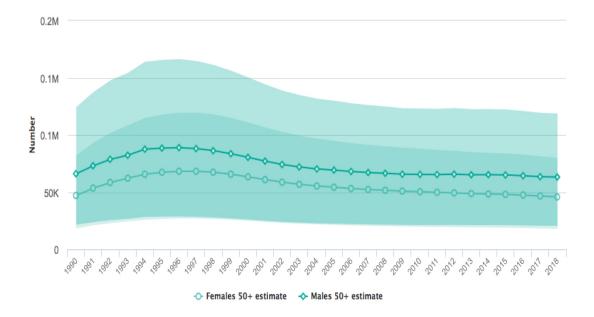

### New HIV infections (all ages)



## New HIV infections (all ages) - by region





## HIV incidence per 1000 population (15-49)



## HIV incidence per 1000 population (all ages)





## New HIV infections among adults (15+)



## New HIV Infections among adults (15+) - by sex





## New HIV infection among children (0-14)



## New HIV infections among adolescents (10-19)





## New HIV infections among adolescents (10-19) - by sex



### New HIV infections among young people (15-24)





### New HIV infections among young people (15-24) - by sex



## New HIV infections among people aged 50+





## New HIV infections among people aged 50+ - by sex