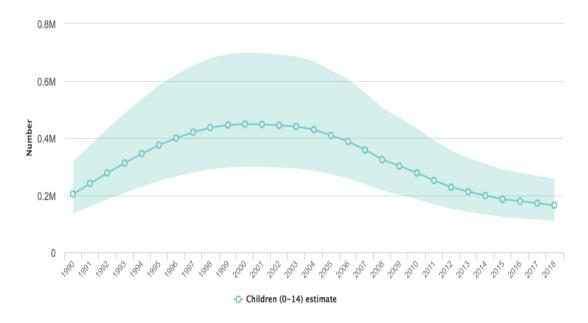

### New HIV infections (all ages)



## New HIV infections (all ages) - by region





## HIV incidence per 1000 population (15-49)



## HIV incidence per 1000 population (all ages)





## New HIV infections among adults (15+)



## New HIV Infections among adults (15+) - by sex





## New HIV infection among children (0-14)



## New HIV infections among adolescents (10-19)





## New HIV infections among adolescents (10-19) - by sex



### New HIV infections among young people (15-24)





### New HIV infections among young people (15-24) - by sex



## New HIV infections among people aged 50+





## New HIV infections among people aged 50+ - by sex