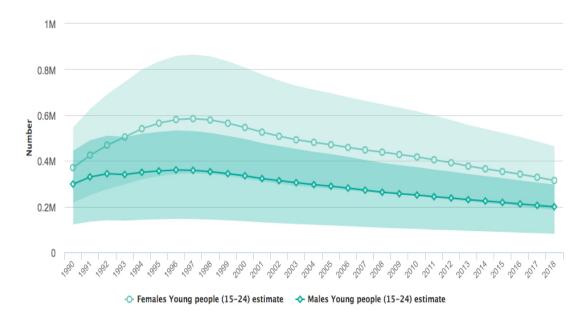

### New HIV infections (all ages)



## New HIV infections (all ages) - by region





## HIV incidence per 1000 population (15-49)



## HIV incidence per 1000 population (all ages)





## New HIV infections among adults (15+)



## New HIV Infections among adults (15+) - by sex





## New HIV infection among children (0-14)



## New HIV infections among adolescents (10-19)





## New HIV infections among adolescents (10-19) - by sex



### New HIV infections among young people (15-24)





### New HIV infections among young people (15-24) - by sex



## New HIV infections among people aged 50+





## New HIV infections among people aged 50+ - by sex