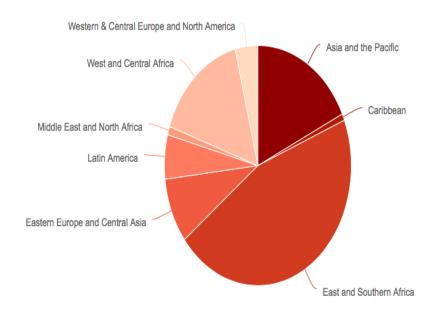

### New HIV infections (all ages)



## New HIV infections (all ages) - by region





## HIV incidence per 1000 population (15-49)



## HIV incidence per 1000 population (all ages)





## New HIV infections among adults (15+)



## New HIV Infections among adults (15+) - by sex





## New HIV infection among children (0-14)



## New HIV infections among adolescents (10-19)





## New HIV infections among adolescents (10-19) - by sex



### New HIV infections among young people (15-24)





### New HIV infections among young people (15-24) - by sex



## New HIV infections among people aged 50+





## New HIV infections among people aged 50+ - by sex