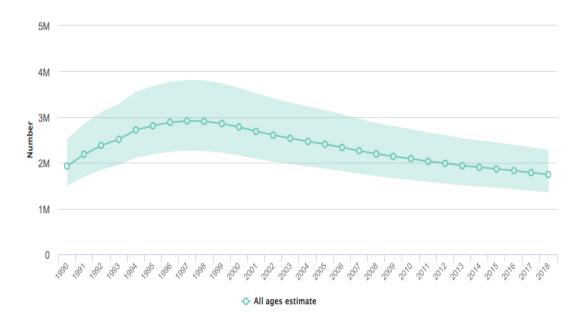

### New HIV infections (all ages)



## New HIV infections (all ages) - by region





## HIV incidence per 1000 population (15-49)



## HIV incidence per 1000 population (all ages)





## New HIV infections among adults (15+)



## New HIV Infections among adults (15+) - by sex





## New HIV infection among children (0-14)



## New HIV infections among adolescents (10-19)





## New HIV infections among adolescents (10-19) - by sex



### New HIV infections among young people (15-24)





### New HIV infections among young people (15-24) - by sex



## New HIV infections among people aged 50+





## New HIV infections among people aged 50+ - by sex