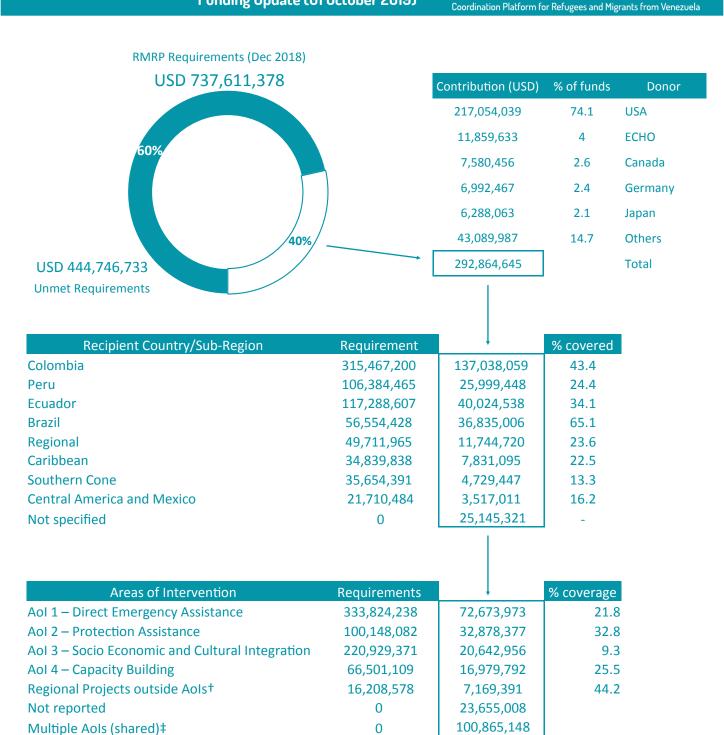

## Funding Update (01 October 2019)

<sup>†</sup>Contributions reported by appealing partners to regional activities that are not directly conneted to one specific AoI output such as coordination or technical support.

<sup>‡</sup> Contributions reported by appealing partners to which funds are not specified by AoI, or that will cover a type of activity that is implemented under multpliple AoIs.