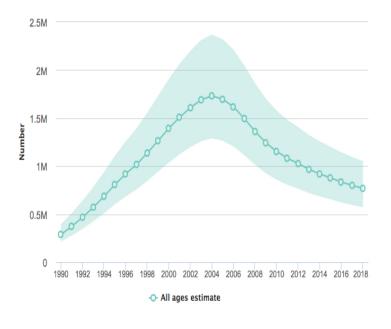

### Trend of AIDS-related deaths

Change in AIDS-related deaths since 2010

-33 %