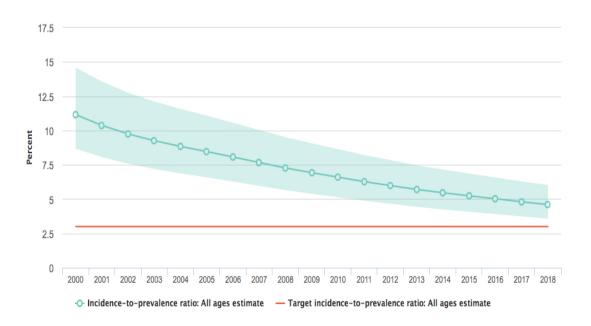

#### Trend of new HIV infections



Change in new HIV infections since 2010

-16 %

### Trend of AIDS-related deaths



Change in AIDS-related deaths since 2010

-33 %



### Incidence:prevalence ratio



## Incidence:mortality ratio



# Incidence:mortality ratio 1.71



## Laws and policies scorecard

See legend for column definitions

|                                        | A | В | C | D | E | F | G | Н | I |
|----------------------------------------|---|---|---|---|---|---|---|---|---|
| Afghanistan                            |   |   |   |   |   |   |   |   |   |
| Albania                                |   |   |   |   |   |   |   |   |   |
| Algeria                                |   |   |   |   |   |   |   |   |   |
| Andorra                                |   |   |   |   |   |   |   |   |   |
| Angola                                 |   |   |   |   |   |   |   |   |   |
| Antigua and<br>Barbuda                 |   |   |   |   |   |   |   | • |   |
| Argentina