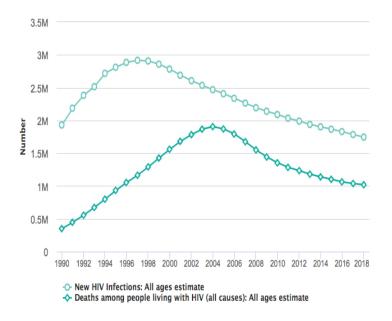

#### Trend of new HIV infections



Change in new HIV infections since 2010

-16 %

### Trend of AIDS-related deaths



Change in AIDS-related deaths since 2010

-33 %



### Incidence:prevalence ratio



## Incidence:mortality ratio



# Incidence:mortality ratio 1.71



## Laws and policies scorecard

See legend for column definitions

|                                        | A | В | C | D | E | F | G | Н | I |
|----------------------------------------|---|---|---|---|---|---|---|---|---|
| Afghanistan                            |   |   |   |   |   |   |   |   |   |
| Albania                                |   |   |   |   |   |   |   |   |   |
| Algeria                                |   |   |   |   |   |   |   |   |   |
| Andorra                                |   |   |   |   |   |   |   |   |   |
| Angola                                 |   |   |   |   |   |   |   |   |   |
| Antigua and<br>Barbuda                 |   |   |   |   |   |   |   | • |   |
| Argentina                              |   |   |   |   |   |