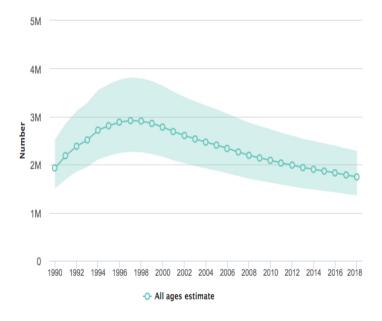

#### Trend of new HIV infections

Change in new HIV infections since 2010

-16 %