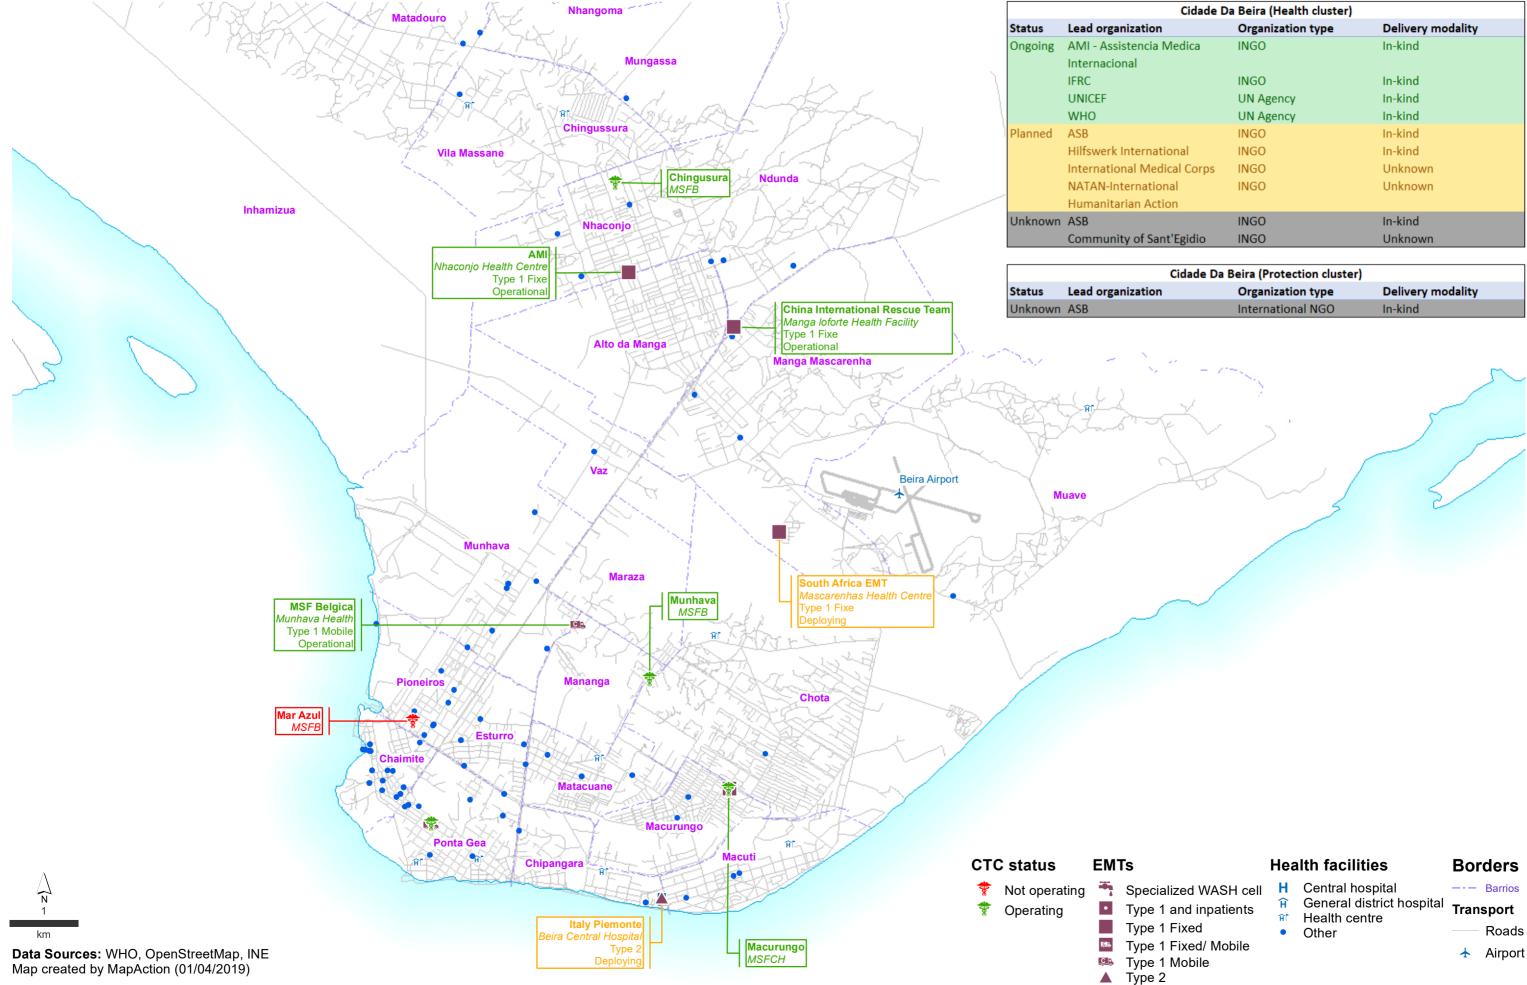

## Mozambique

Beira - Location and status of EMTs, CTCs and health facilities 4W (as at 1 Apr 2019)

| Cidade Da | a Beira (Health cluster) |                   |
|-----------|--------------------------|-------------------|
|           | Organization type        | Delivery modality |
| ledica    | INGO                     | In-kind           |
|           |                          |                   |
|           | INGO                     | In-kind           |
|           | UN Agency                | In-kind           |
|           | UN Agency                | In-kind           |
|           | INGO                     | In-kind           |
| nal       | INGO                     | In-kind           |
| al Corps  | INGO                     | Unknown           |
| al        | INGO                     | Unknown           |
| n         |                          |                   |
|           | INGO                     | In-kind           |
| 'Egidio   | INGO                     | Unknown           |
|           |                          |                   |

| Cidade Da Beira (Protection cluster) |                   |  |  |
|--------------------------------------|-------------------|--|--|
| Organization type                    | Delivery modality |  |  |
| International NGO                    | In-kind           |  |  |