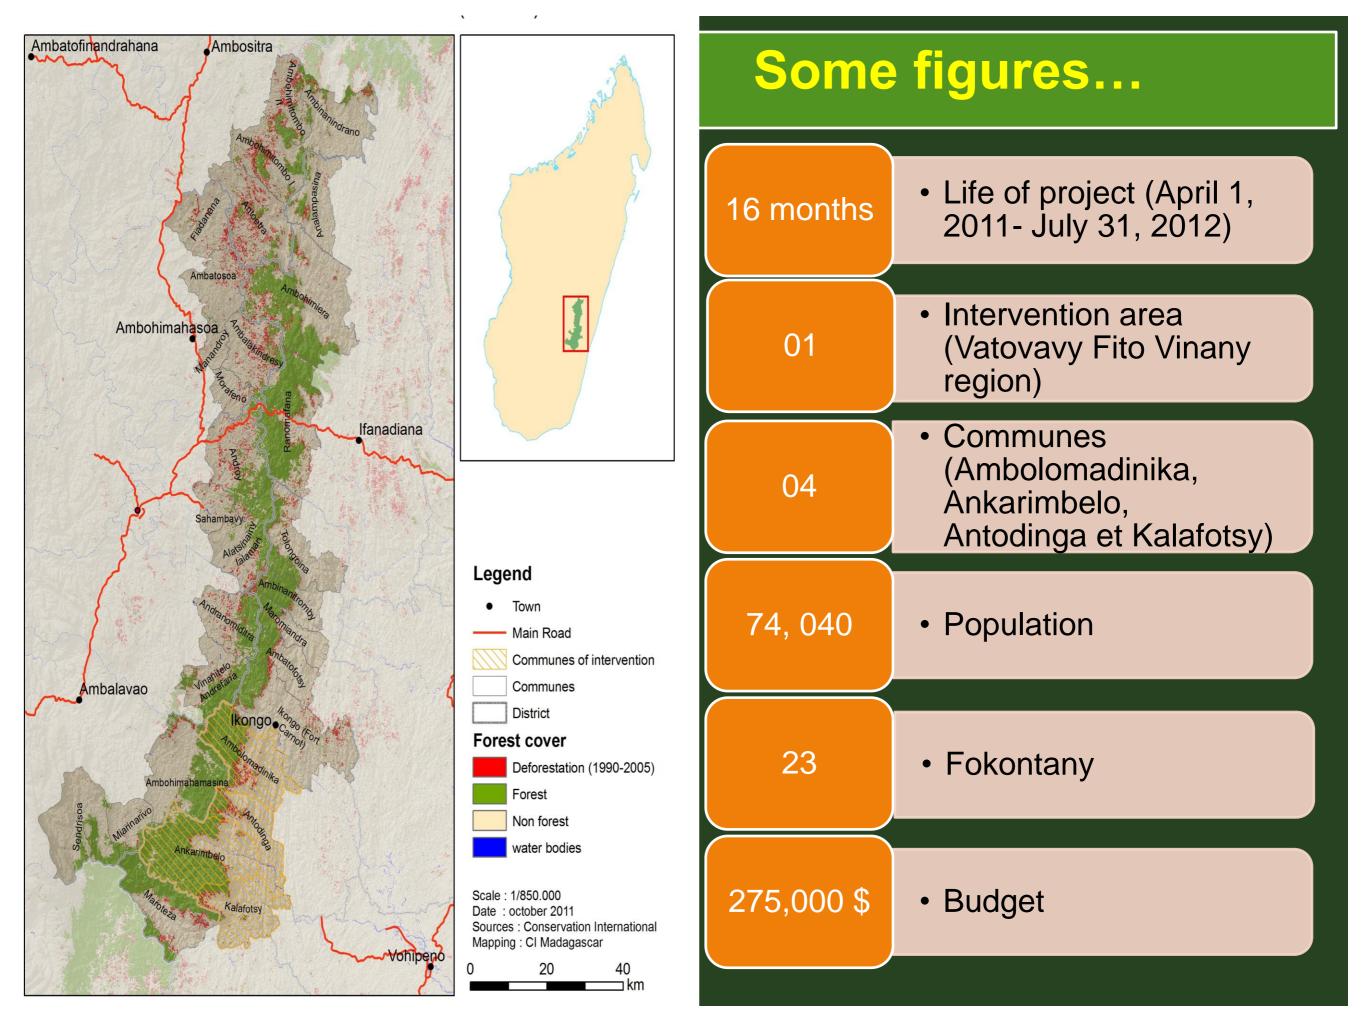

Promouvoir et partager les lecons acquises et bonnes pratigues du projet au niveau des différents intervenants en matière de Santé-Population-Environnement

Données sur le projet

et Kalafotsy 23 fokontany concernés dans les 4 communes d'interventio oductive (PF/SR) et Populations cibles sur 74040 habitants