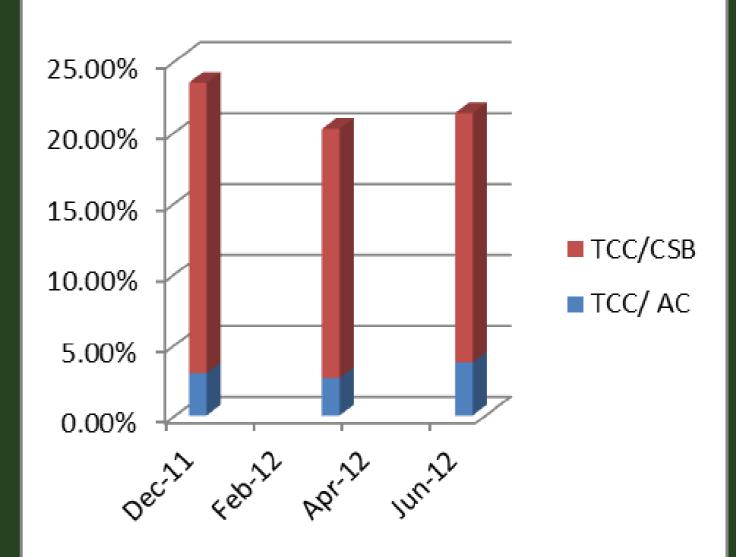

#### Contraceptive coverage rate (through CHW)

1354 public awareness sessions on WASH, 17723 people attended (8837 men et 8886 women), 121 latrines built in 23 villages