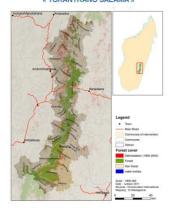

#### Communication tools: leaflets

LE CORRIDOR FORESTIER AMBOSITRA-VONDROZO (COFAV) ET LES ZONES D'INTERVENTON DU PROJET « TOKANTRANO SALAMA »

OFAV) se situe sur Objectif du projet :

carpement Est de tagascar avec des

nent, devie

méliorer la disponibilité. l'accès à l'information, aux produits et services liés à la Planification Familiale ainsi qu'en Fau-Assainissement-Hygiène pour des communautés vulnérables des zones enclavées du Corridor Forestier Ambositra-Vondrozo (COFAV).