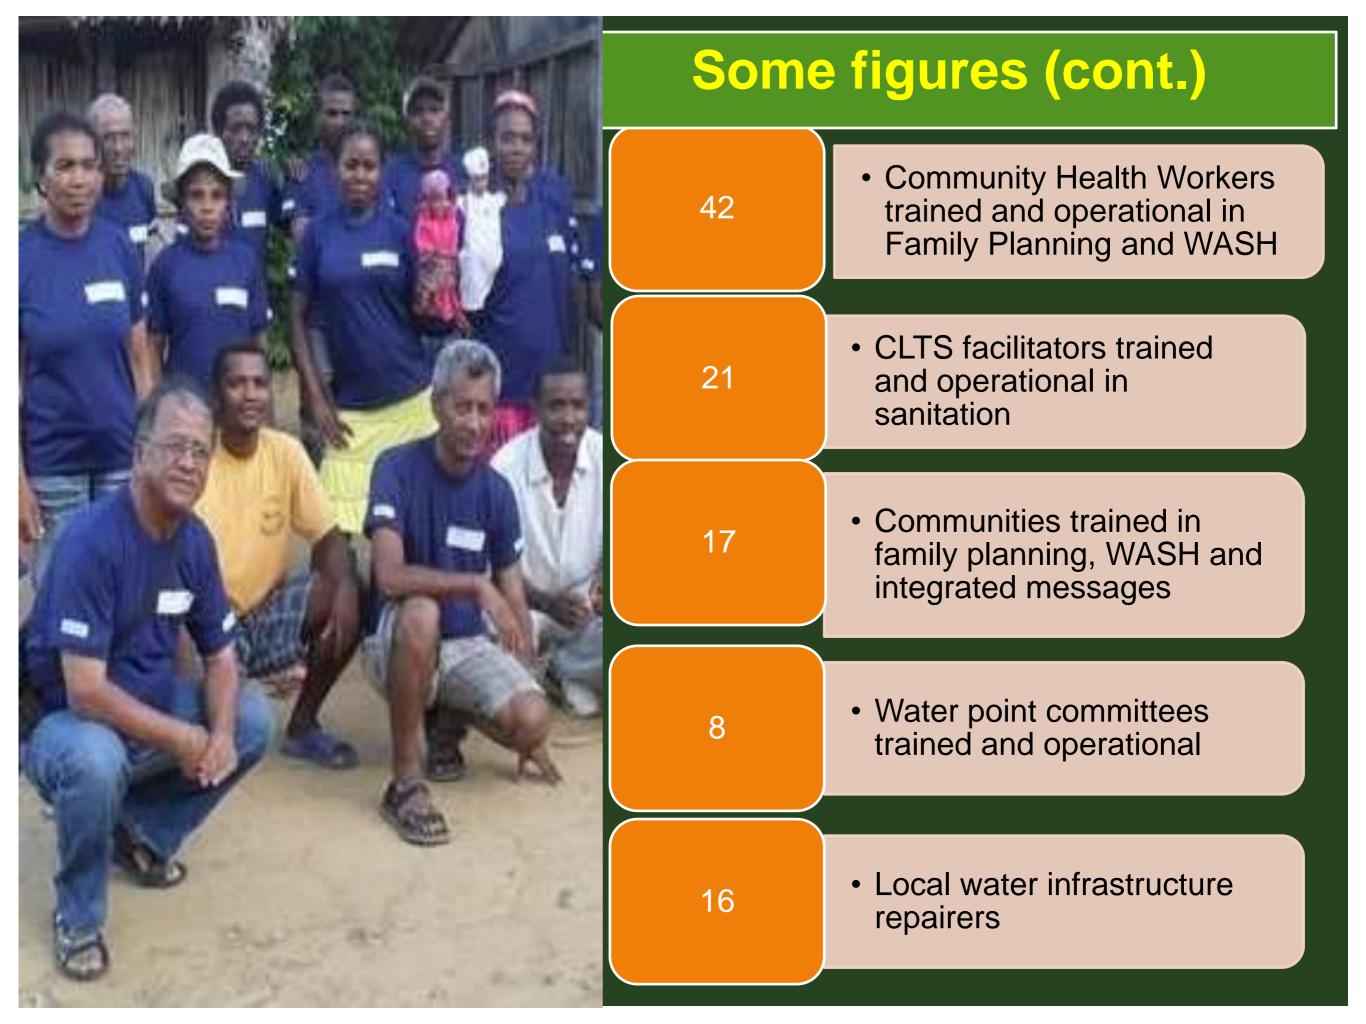

## 2083 public awareness sessions with CHW: 21365 people attended (11631 women and 9734 men)

CHW collaborating with other existing project structures (ex: Komina Mendrika Salama) and local leaders (mayor, communal council, traditional leaders, fokontany chief...)

#### Contraceptive coverage rate (through CHW)

1354 public awareness sessions on WASH, 17723 people attended (8837 men et 8886 women), 121 latrines built in 23 villages