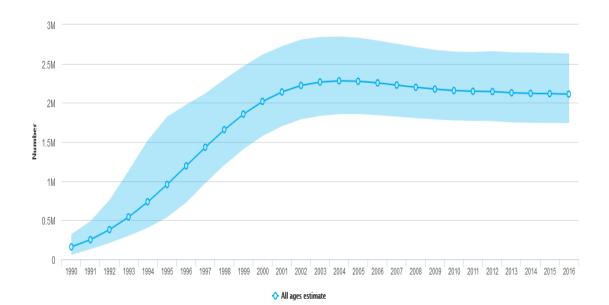

### People living with HIV

#### 1. People living with HIV (all ages)



### 2. HIV Prevalence among adults (15-49)



## People living with HIV

### 3. Adult (15+) living with HIV



### 4. Adults (15+) living with HIV - by sex



### People living with HIV

#### 5. Adolescents (10-19) living with HIV



6. Adolescents (10-19) living with HIV - by sex



## People living with HIV

### 7. Young people (15-24) living with HIV



### 8. Young people (15-24) living with HIV - by sex



### People living with HIV

### 9. HIV Prevalence among young people (15-24)



◆ Males Young people (15–24) estimate modelled 🔸 Females Young people (15–24) estimate modelled