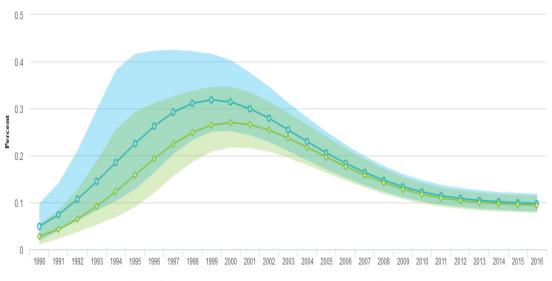

### 7. Young people (15-24) living with HIV

### 8. Young people (15-24) living with HIV - by sex