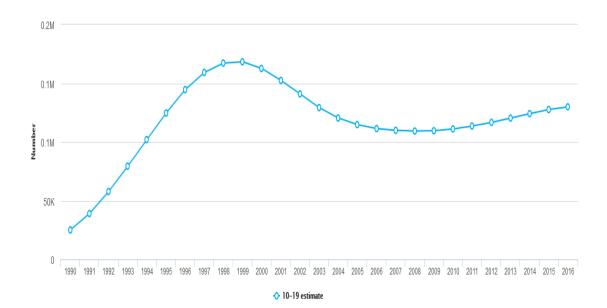

#### 5. Adolescents (10-19) living with HIV

6. Adolescents (10-19) living with HIV - by sex