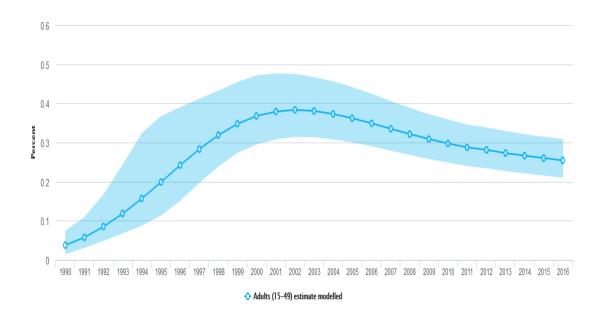

### People living with HIV

#### 1. People living with HIV (all ages)



### 2. HIV Prevalence among adults (15-49)



## People living with HIV

### 3. Adult (15+) living with HIV



### 4. Adults (15+) living with HIV - by sex



### People living with HIV

#### 5. Adolescents (10-19) living with HIV



6. Adolescents (10-19) living with HIV - by sex



## People living with HIV

### 7. Young people (15-24) living with HIV



### 8. Young people (15-24) living with HIV - by sex



### People living with HIV

### 9. HIV Prevalence among young people (15-24)



◆ Males Young people (15–24) estimate modelled 🔸 Females Young people (15–24) estimate modelled