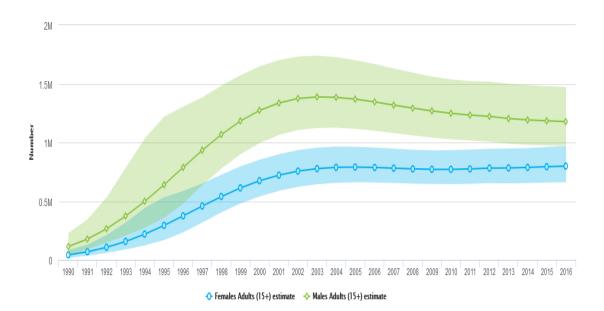

### People living with HIV

#### 1. People living with HIV (all ages)



### 2. HIV Prevalence among adults (15-49)



## People living with HIV

### 3. Adult (15+) living with HIV



### 4. Adults (15+) living with HIV - by sex



### People living with HIV

#### 5. Adolescents (10-19) living with HIV



6. Adolescents (10-19) living with HIV - by sex



## People living with HIV

### 7. Young people (15-24) living with HIV



### 8. Young people (15-24) living with HIV - by sex



### People living with HIV

### 9. HIV Prevalence among young people (15-24)



◆ Males Young people (15–24) estimate modelled 🔸 Females Young people (15–24) estimate modelled