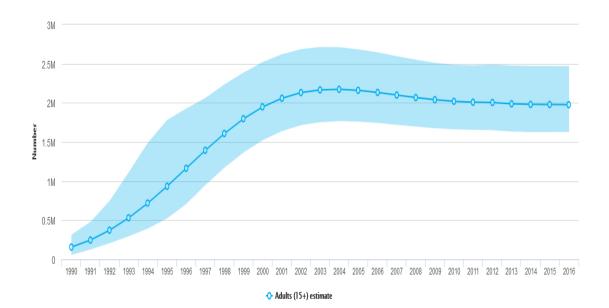

### People living with HIV

#### 1. People living with HIV (all ages)



### 2. HIV Prevalence among adults (15-49)



## People living with HIV

### 3. Adult (15+) living with HIV



### 4. Adults (15+) living with HIV - by sex



### People living with HIV

#### 5. Adolescents (10-19) living with HIV



6. Adolescents (10-19) living with HIV - by sex



## People living with HIV

### 7. Young people (15-24) living with HIV



### 8. Young people (15-24) living with HIV - by sex



### People living with HIV

### 9. HIV Prevalence among young people (15-24)



◆ Males Young people (15–24) estimate modelled 🔸 Females Young people (15–24) estimate modelled