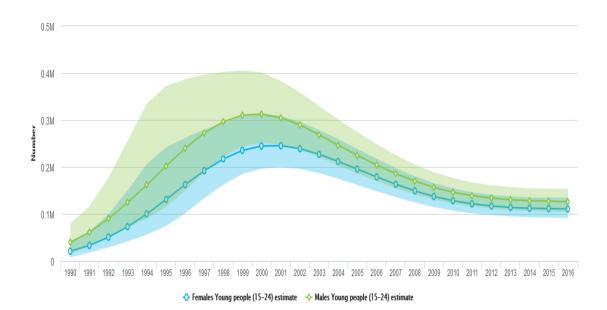

### People living with HIV

#### 1. People living with HIV (all ages)



### 2. HIV Prevalence among adults (15-49)



## People living with HIV

### 3. Adult (15+) living with HIV



### 4. Adults (15+) living with HIV - by sex



### People living with HIV

#### 5. Adolescents (10-19) living with HIV



6. Adolescents (10-19) living with HIV - by sex



## People living with HIV

### 7. Young people (15-24) living with HIV



### 8. Young people (15-24) living with HIV - by sex



### People living with HIV

### 9. HIV Prevalence among young people (15-24)



◆ Males Young people (15–24) estimate modelled 🔸 Females Young people (15–24) estimate modelled