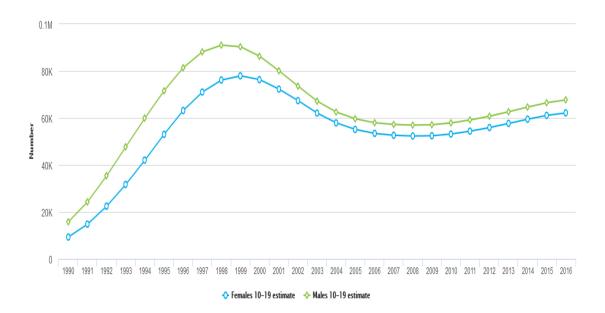

#### 5. Adolescents (10-19) living with HIV

6. Adolescents (10-19) living with HIV - by sex