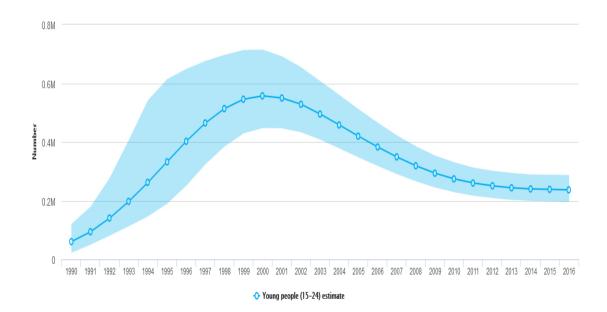

### People living with HIV

#### 1. People living with HIV (all ages)



### 2. HIV Prevalence among adults (15-49)



## People living with HIV

### 3. Adult (15+) living with HIV



### 4. Adults (15+) living with HIV - by sex



### People living with HIV

#### 5. Adolescents (10-19) living with HIV



6. Adolescents (10-19) living with HIV - by sex



## People living with HIV

### 7. Young people (15-24) living with HIV



### 8. Young people (15-24) living with HIV - by sex



### People living with HIV

### 9. HIV Prevalence among young people (15-24)



◆ Males Young people (15–24) estimate modelled 🔸 Females Young people (15–24) estimate modelled