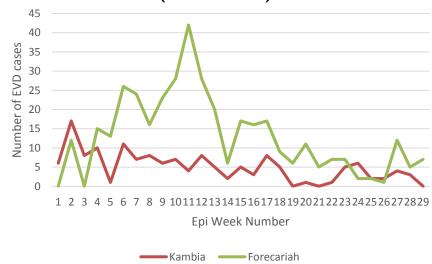

15)



#### Source of Live Alerts | Week-29 (13 July-19 July 2015)



#### Death Alerts by Chiefdom | 01 Jan to 19 July 2015 (Source: WHO)



#### Live Alerts by Chiefdom | 01 Jan to 19 July 2015 (Source: WHO)



### Ebola Emergency Response | Kambia Weekly Dashboard

Produced by UNMEER IM Unit: Contact hsmathews@sl.goal.ie (+232-99-115059) if you have any queries or data updates which can improve future products. The depiction and use of boundaries, names and associated data shown here do not imply endorsement or acceptance by the United Nations.



# Spot Map of Kambia & Forecariah showing confirmed EVD cases in last 21 Days (as of July 19, 2015)





#### EVD Lab Results | Week-29 (13 -19 July 2015) (Source: WHO)



## Kambia & Forecariah EVD Trend 01 Jan to 19 July 2015 (Source: WHO)