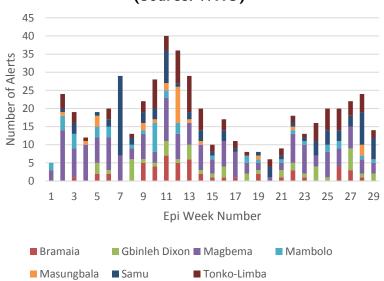

of Confirmed Ebola Virus Disease (EVD) Cases in Week-29

(13 July- 19 July 2015)

Total Number of days without Ebola Virus Disease (EVD) Cases

Total No. of current Ouarantine Homes

Total No. of current Contacts

#### Ebola Treatment Center (ETC)

ETC Bed Capacity: ETC 30 Beds in Utilization:

#### **Community Care Center (CCC)**

CCC Bed Capacity: CCC Beds in Utilization:

#### **Observational Interim Care Center OICC**

OICC Bed Capacity: OICC Beds in Utilization:

No of Deaths in ETU

8

No of Confirmed EVD Deaths

01 01

#### Source of Death Alerts | Week-29 (13 July-19 July 2015)



#### Source of Live Alerts | Week-29 (13 July-19 July 2015)



#### Death Alerts by Chiefdom | 01 Jan to 19 July 2015 (Source: WHO)



#### Live Alerts by Chiefdom | 01 Jan to 19 July 2015 (Source: WHO)



### Ebola Emergency Response | Kambia Weekly Dashboard

Produced by UNMEER IM Unit: Contact hsmathews@sl.goal.ie (+232-99-115059) if you have any queries or data updates which can improve future products. The depiction and use of boundaries, names and associated data shown here do not imply endorsement or acceptance by the United Nations.



# Spot Map of Kambia & Forecariah showing confirmed EVD cases in last 21 Days (as of July 19, 2015)





#### EVD Lab Results | Week-29 (13 -19 July 2015) (Source: WHO)



## Kambia & Forecariah EVD Trend 01 Jan to 19 July 2015 (Source: WHO)