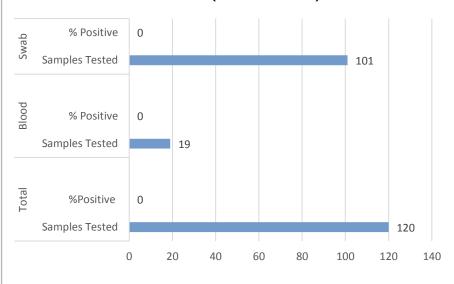

Deaths

01 01

#### Source of Death Alerts | Week-29 (13 July-19 July 2015)



#### Source of Live Alerts | Week-29 (13 July-19 July 2015)



#### Death Alerts by Chiefdom | 01 Jan to 19 July 2015 (Source: WHO)



#### Live Alerts by Chiefdom | 01 Jan to 19 July 2015 (Source: WHO)



### Ebola Emergency Response | Kambia Weekly Dashboard

Produced by UNMEER IM Unit: Contact hsmathews@sl.goal.ie (+232-99-115059) if you have any queries or data updates which can improve future products. The depiction and use of boundaries, names and associated data shown here do not imply endorsement or acceptance by the United Nations.



# Spot Map of Kambia & Forecariah showing confirmed EVD cases in last 21 Days (as of July 19, 2015)





#### EVD Lab Results | Week-29 (13 -19 July 2015) (Source: WHO)



## Kambia & Forecariah EVD Trend 01 Jan to 19 July 2015 (Source: WHO)