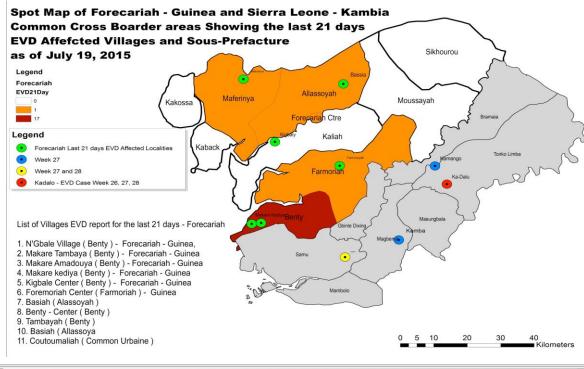

# Spot Map of Kambia & Forecariah showing confirmed EVD cases in last 21 Days (as of July 19, 2015)