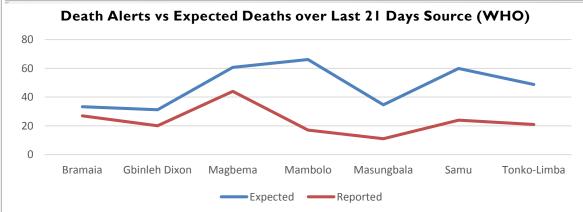

C Beds in Utilization:

No of Deaths in ETU

8

No of Confirmed EVD Deaths

01 01

#### Source of Death Alerts | Week-29 (13 July-19 July 2015)



#### Source of Live Alerts | Week-29 (13 July-19 July 2015)



#### Death Alerts by Chiefdom | 01 Jan to 19 July 2015 (Source: WHO)



#### Live Alerts by Chiefdom | 01 Jan to 19 July 2015 (Source: WHO)



### Ebola Emergency Response | Kambia Weekly Dashboard

Produced by UNMEER IM Unit: Contact hsmathews@sl.goal.ie (+232-99-115059) if you have any queries or data updates which can improve future products. The depiction and use of boundaries, names and associated data shown here do not imply endorsement or acceptance by the United Nations.



# Spot Map of Kambia & Forecariah showing confirmed EVD cases in last 21 Days (as of July 19, 2015)





#### EVD Lab Results | Week-29 (13 -19 July 2015) (Source: WHO)



## Kambia & Forecariah EVD Trend 01 Jan to 19 July 2015 (Source: WHO)