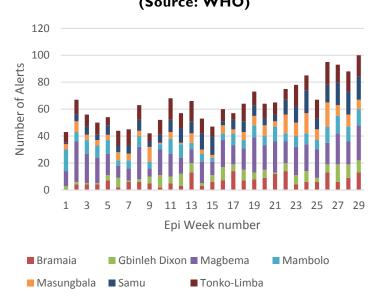

otal Number of Confirmed Ebola Virus Disease (EVD) Cases

Total Number of Confirmed Ebola Virus Disease (EVD) Cases in Week-29

(13 July- 19 July 2015)

Total Number of days without Ebola Virus Disease (EVD) Cases

Total No. of current Ouarantine Homes

Total No. of current Contacts

#### Ebola Treatment Center (ETC)

ETC Bed Capacity: ETC 30 Beds in Utilization:

#### **Community Care Center (CCC)**

CCC Bed Capacity: CCC Beds in Utilization:

#### **Observational Interim Care Center OICC**

OICC Bed Capacity: OICC Beds in Utilization:

No of Deaths in ETU

8

No of Confirmed EVD Deaths

01 01

#### Source of Death Alerts | Week-29 (13 July-19 July 2015)



#### Source of Live Alerts | Week-29 (13 July-19 July 2015)



#### Death Alerts by Chiefdom | 01 Jan to 19 July 2015 (Source: WHO)



#### Live Alerts by Chiefdom | 01 Jan to 19 July 2015 (Source: WHO)



### Ebola Emergency Response | Kambia Weekly Dashboard

Produced by UNMEER IM Unit: Contact hsmathews@sl.goal.ie (+232-99-115059) if you have any queries or data updates which can improve future products. The depiction and use of boundaries, names and associated data shown here do not imply endorsement or acceptance by the United Nations.



# Spot Map of Kambia & Forecariah showing confirmed EVD cases in last 21 Days (as of July 19, 2015)





#### EVD Lab Results | Week-29 (13 -19 July 2015) (Source: WHO)



## Kambia & Forecariah EVD Trend 01 Jan to 19 July 2015 (Source: WHO)