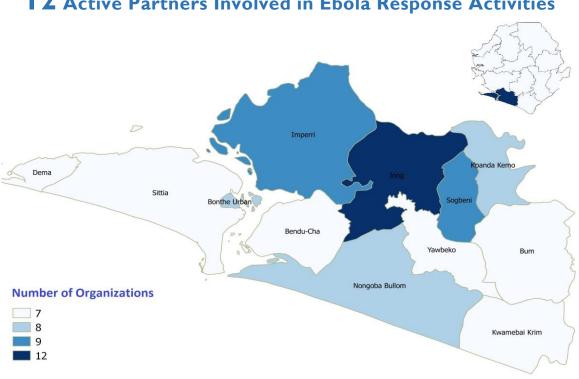

# Ebola Emergency Response | Bonthe 3W Analysis & Mapping

Produced by UNMEER IM Unit: Contact sherazm@un.org (+232-99.500652) if you have any queries or data updates which can improve future products. The depiction and use of boundaries, names and associated data shown here do not imply endorsement or acceptance by the United Nations.







#### **Partners by Pillars**



## Partners by type of Organization



# **12** Active Partners Involved in Ebola Response Activities



### **Partners by Chiefdom**





Case Management

**Ministry of Health Services** 



**Surveillance** 

**United Nations Population Fund World Health Organization World Vision Sierra Leone** 



Safe & Dignified **Burials** 

**World Vision Sierra Leone Sierra Leone Red Cross** 



**Psychosocial Support** 

**Ministry of Social Affair World Vision Sierra Leone** 



**Social Mobilization** 

UNICEF

**World Vision Sierra Leone Sierra Leone Red Cross Health Alert New Voice of Women Restless Development Voluntary Service Overseas**