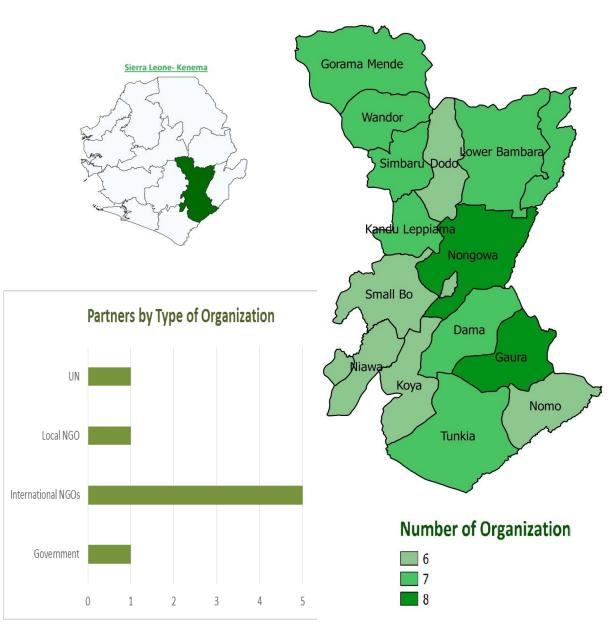

|                         |           |                      |                          |              |                     |        |
| UNMEER                                       |                         |           |                      |                          |              |                     |        |
|                                              |                         |           |                      |                          |              |                     |        |
| Welthungerlife                               |                         |           |                      |                          |              |                     |        |

## **Partners by Pillar**



## 8 Active Partners Involved in Ebola Response Activities