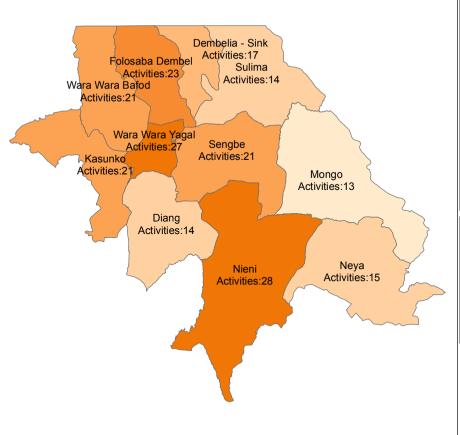

## **Map Information**

Document: Koinadugu 3W\_01 Realized by: UNMEER IMO Date: 10/04/2015 Print Format: A4

1 cm = 15 km

The boundaries and names shown and the designations used on this map do not imply official endorsement or acceptance by the United Nations