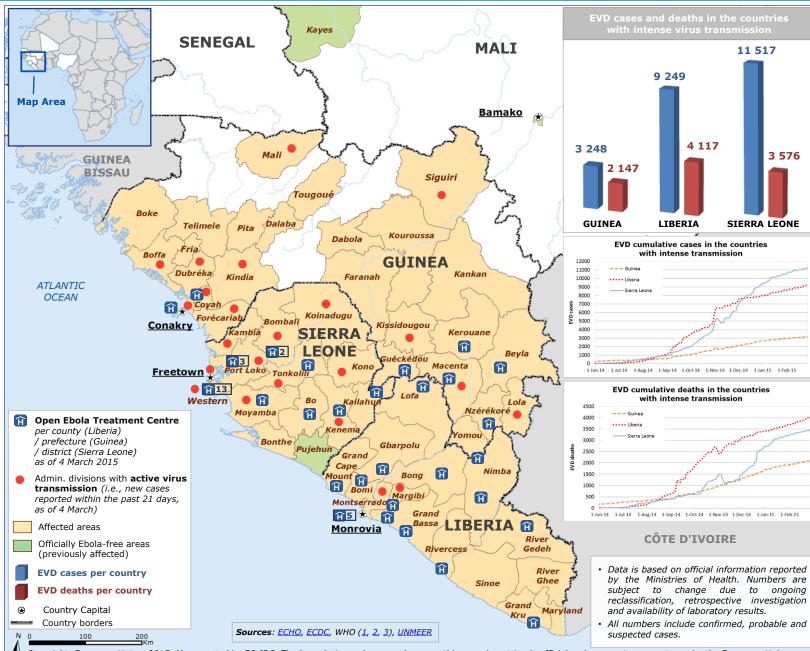

## es SITUATION

- New cases are reported in Sierra Leone and Guinea, according to the WHO, as of 6 March. Unsafe burial practices are still being reported in both countries. Liberia reported no new confirmed cases within the past week, the first time since the week of 26 May 2014.
- Sierra Leone reported 81 new confirmed cases in the week up to the 1 March. Guinea reported 51 new confirmed cases in the week until 1 March, and cases continue to arise from unknown sources, indicating that early patient detection, safe isolation and treatment, but also that contact tracing and efficient data management and safe and dignified burials still need to be significantly improved. In contrast, Liberia reported no new confirmed cases in the past week. The last known chain of transmission is being monitored.
- Guinea, Mali and Senegal agreed to strengthen cross-border cooperation in case-management, community-based surveillance, risk communication and information sharing, and screening. This should help to better control the situation and limit possible cross-border transmission of the virus.

## EVD OUTBREAK STATISTICS

Numbers correct as of 1 March (Liberia), 4 March (Guinea), 4 March (Sierra Leone)

| Country           | EVD<br>cases | EVD<br>deaths |
|-------------------|--------------|---------------|
| LIBERIA           | 9 249        | 4 117         |
| SIERRA<br>LEONE   | 11 517       | 3 576         |
| GUINEA            | 3 248        | 2 147         |
| MALI              | 8            | 6             |
| NIGERIA           | 20           | 8             |
| SENEGAL           | 1            | 0             |
| USA               | 4            | 1             |
| SPAIN             | 1            | 0             |
| UNITED<br>KINGDOM | 1            | 0             |
| TOTAL             | 24 049       | 9 855         |